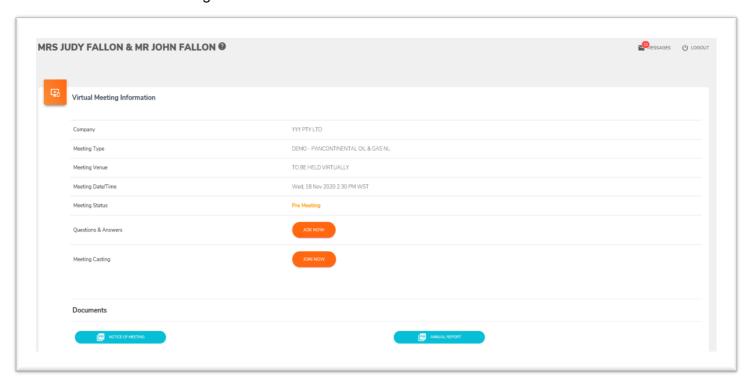

After the Meeting ID and the unique Shareholder ID are entered, you will enter the Virtual Meeting Portal. You can now directly lodge questions, join the meeting and enter poll instructions. Shareholders will also gain access to the Notice of Meeting.