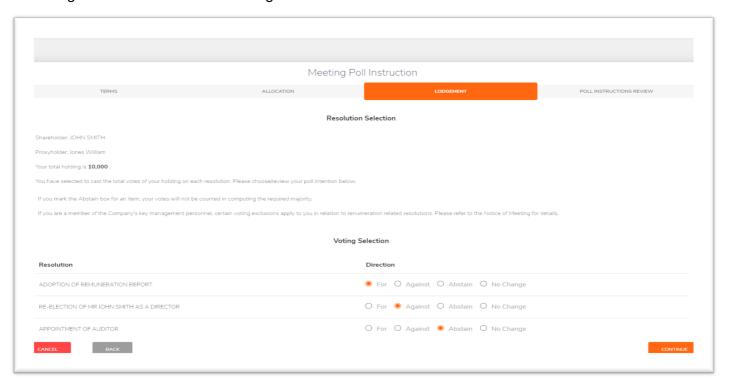

The Chair will open the poll shortly after the Meeting commences and you will be able to vote at any time during the Meeting and for 10 minutes afterwards. Once the Chair has declared the poll open for voting, click on "Polling TAB" to be taken to the voting screen.

Select your voting direction and click "confirm" to submit your vote.

You can lodge a question verbally or in writing and it will be instantly visible to the Company.

It is recommended that you register to use the share registry website well in advance of the Meeting to save time on the day of the Meeting. Should you have any difficulties, you can contact the share registry by telephone on 1300 113 258 (within Australia) and +61 8 9389 8033 (overseas).