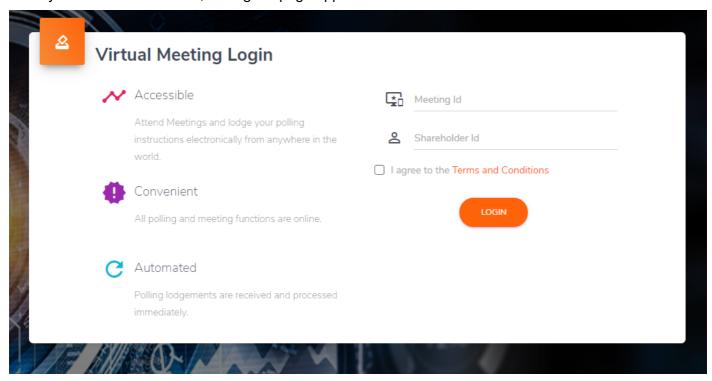

Once you access the website, the sign in page appears as follows:

Shareholders who do not have a Meeting ID and Shareholder ID or have not received their personalised proxy form should contact Advanced Share Registry on the following numbers as soon as possible and well in advance of the Meeting to avoid any delays on the day of the Meeting:

- 1300 113 258 (within Australia); or
- +61 8 9389 8033 (overseas).

For visitors or public who do not hold any Alkane shares by the register cut off time, please view the meeting at:

https://www.advancedshare.com.au/Dashboard/Meeting-Casting-Control?meetingid=ALK0010